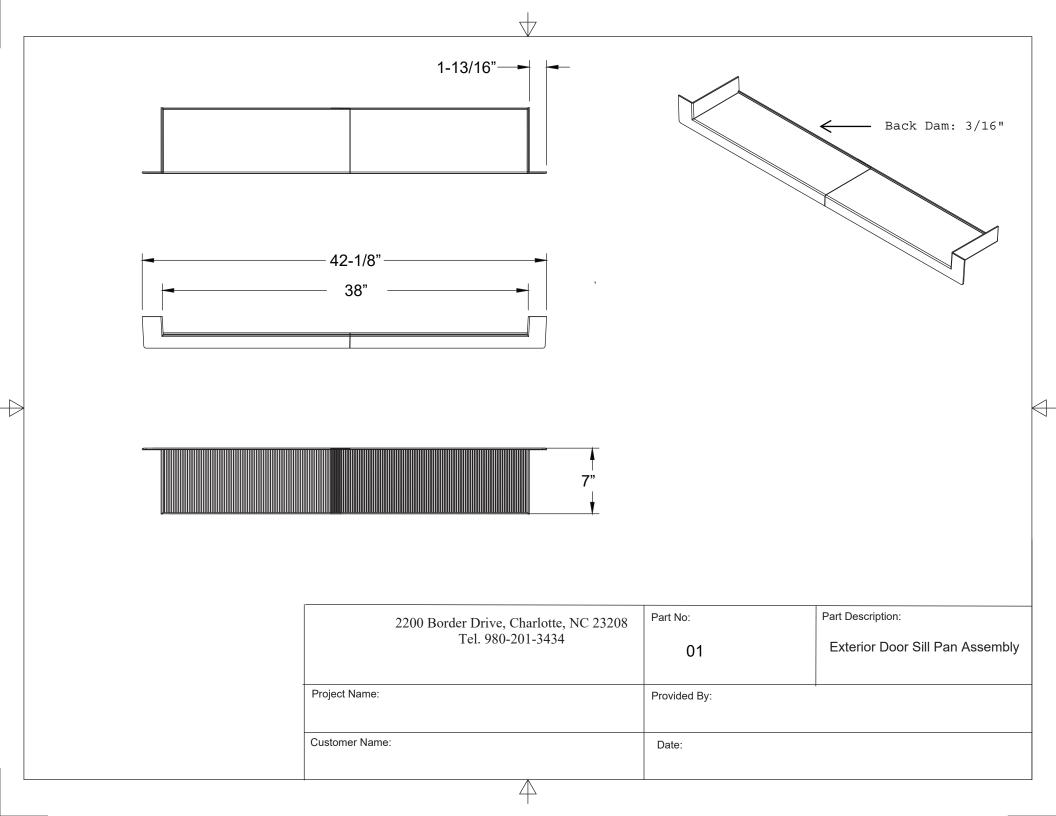

| 2200 Border Drive Charlotte, NC 28208<br>Tel. 980-201-3434 | Part No:     | Part Description:               |
|------------------------------------------------------------|--------------|---------------------------------|
|                                                            | 01           | Exterior Door Sill Pan Assembly |
| Project Name:                                              | Provided By: |                                 |
| Customer Name:                                             | Date:        |                                 |

### **Features**

- Adjustable width-Comes with 1/4" premeasured spaces for ease of adjustment
- Sloped design to direct moisture away
- Two piece design with large space for glue
- Glue joint located at the center, away from leak areas
- · Ribbed underneath for level application on framing
- Back dam of 3/16"

### **Overall Dimensions**

Exterior Width: 43-1/8" to 42-1/8" Interior Width: 39-3/8" to 38"

Depth: 7"