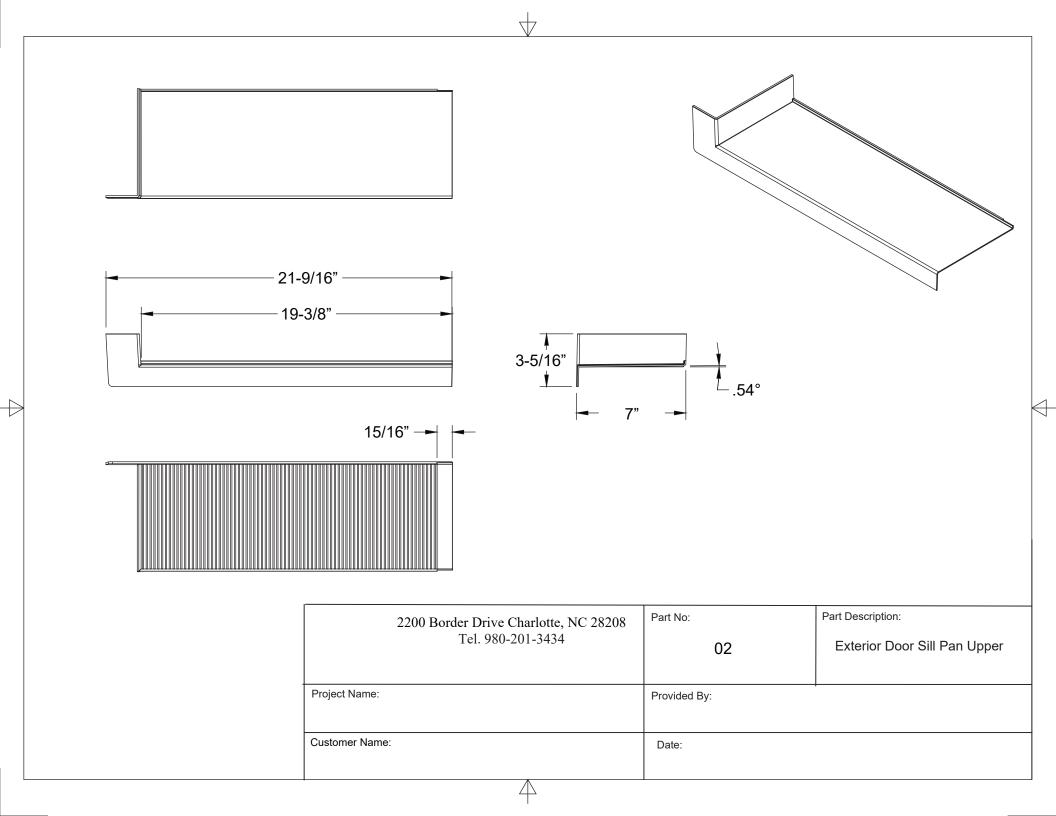

### **Features**

- Adjustable width-Comes with 1/4" premeasured spaces for ease of adjustment
- Sloped design to direct moisture away
- Two piece design with large space for glue
- Glue joint located at the center, away from leak areas
- · Ribbed underneath for level application on framing
- Back dam of 3/16"

### **Overall Dimensions**

Exterior Width: 43-1/8" to 42-1/8" Interior Width: 39-3/8" to 38"

Depth: 7"