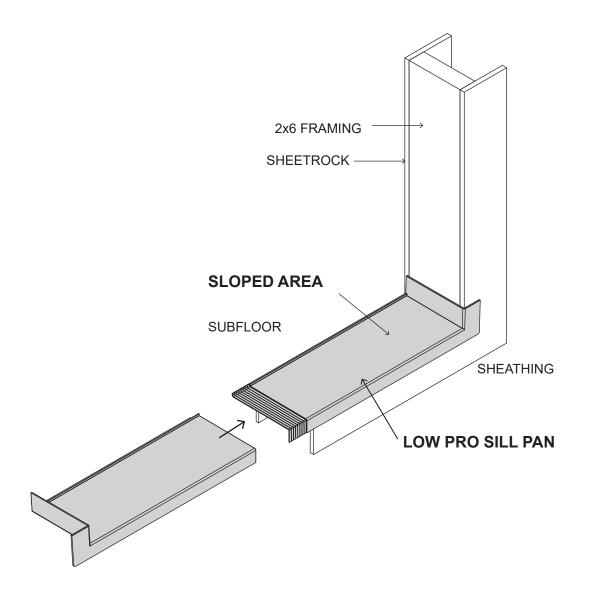

# Low Pro Sill Pan

# **Description**

Low Pro Sill Pan is an adjustable sill pan flashing designed for exterior doors with ADA compliant thresholds. The sill pan is injection molded with ABS plastic and designed with slope to direct moisture away from areas to prevent water damage from door leaks.

### **Features**

- Adjustable width-Comes with 1/4" premeasured spaces for ease of adjustment
- Sloped design to direct moisture away
- Two piece design with large space for glue
- Glue joint located at the center, away from leak areas
- · Ribbed underneath for level application on framing
- Back dam of 3/16"