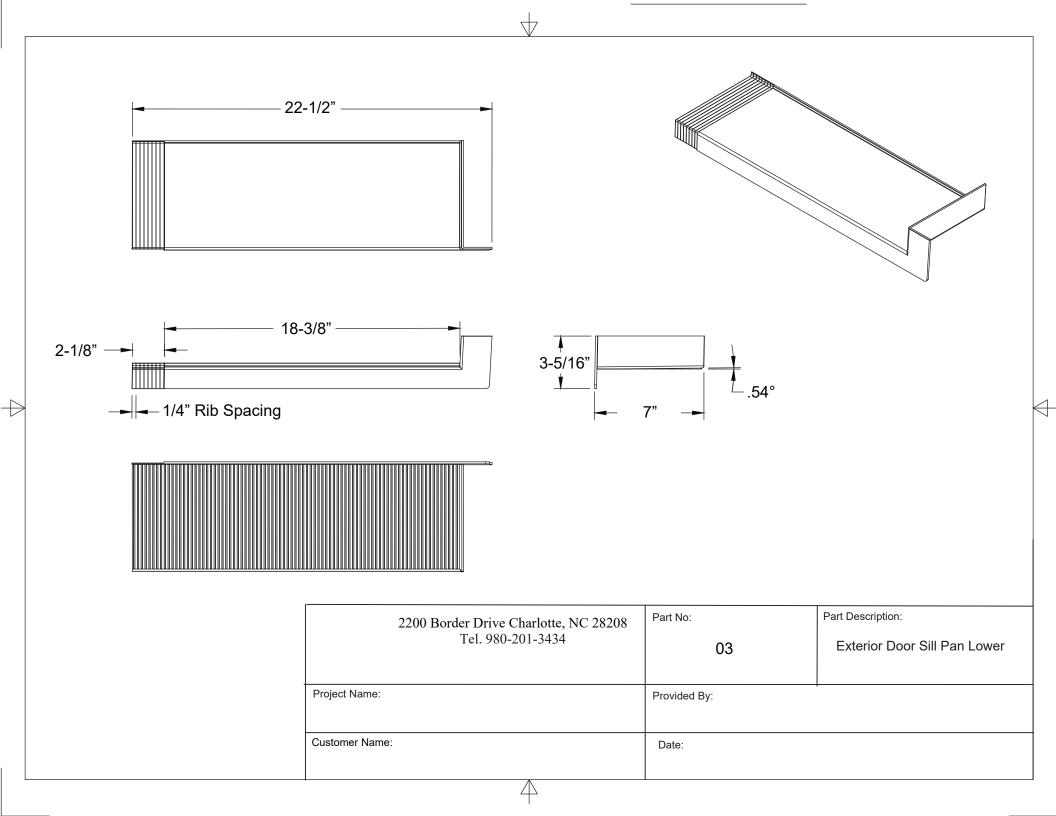

### **Features**

- Adjustable width-Comes with 1/4" premeasured spaces for ease of adjustment
- Sloped design to direct moisture away
- Two piece design with large space for glue
- Glue joint located at the center, away from leak areas
- · Ribbed underneath for level application on framing
- Back dam of 3/16"

### **Overall Dimensions**

Exterior Width: 43-1/8" to 42-1/8" Interior Width: 39-3/8" to 38"

Depth: 7"